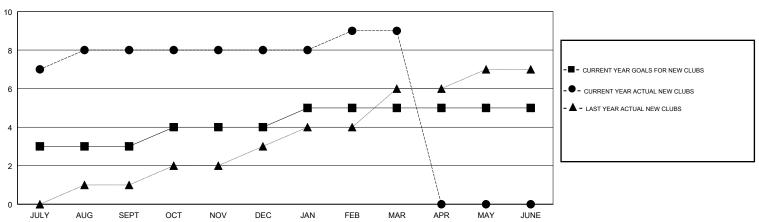

## GOALS AND ACTUAL NEW CLUBS CUMULATIVE

## **LOCATION INDIA**

**GMT CA** 

| Clubs                 |               |           |               | Members               |                           |                         |                                              |
|-----------------------|---------------|-----------|---------------|-----------------------|---------------------------|-------------------------|----------------------------------------------|
| RESULTS FOR 2017-2018 |               |           |               | RESULTS FOR 2017-2018 |                           |                         |                                              |
| QUARTER               | NEW CLUB GOAL | NEW CLUBS | DROPPED CLUBS | QUARTER               | MEMBER GROWTH NET<br>GOAL | MEMBER GROWTH<br>ACTUAL | DROPPED MEMBERS ACTUAL (including transfers) |
| JULY/AUG/SEPT         | 3             | 8         | 0             | JULY/AUG/SEPT         | 35                        | 205                     | 174                                          |
| OCT/NOV/DEC           | 1             | 0         | 6             | OCT/NOV/DEC           | 70                        | 115                     | 227                                          |
| JAN/FEB/MAR           | 1             | 1         | 1             | JAN/FEB/MAR           | 20                        | 124                     | 42                                           |
| APR/MAY/JUNE          | 0             | 0         | 0             | APR/MAY/JUNE          | -25                       | 0                       | 0                                            |