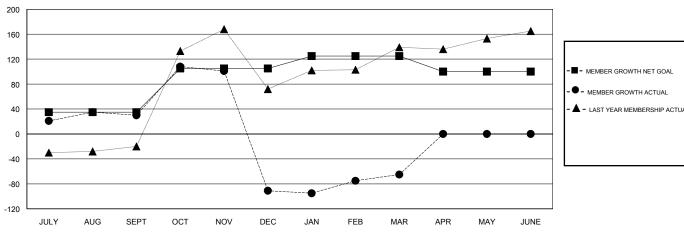

## GOALS AND ACTUAL MEMBERS CUMULATIVE

| DROPPED CLUBS: 7 |     | 51 CLUBS OF 89 ADDED 1 OR MORE<br>NEW MEMBERS | GENDER DISTRIBUTION           MALE         2,469 (85.76%)           FEMALE         410 (14.24%) |                                              |  |
|------------------|-----|-----------------------------------------------|-------------------------------------------------------------------------------------------------|----------------------------------------------|--|
| DROPPED MEMBERS  |     |                                               | Women Percentage Fiscal Year Goal: 30%                                                          | <sup>2</sup> ercentage Fiscal Year Goal: 30% |  |
| DECEASED         | 5   | CLICK HERE FOR CUMULATIVE                     | TOTAL FAMILY UNIT MEMBERS                                                                       | 671                                          |  |
| CLUB CANCELLED   | 165 | MEMBERSHIP DATA                               |                                                                                                 | 004                                          |  |
| OTHER            | 273 |                                               | FAMILY MEMBERS PAYING HALF  DUES                                                                | 364                                          |  |
| TOTAL            | 443 |                                               |                                                                                                 |                                              |  |

## **LOCATION INDIA**

**GMT CA** 

| Clubs                 |               |           |               | Members               |                           |                         |                                              |
|-----------------------|---------------|-----------|---------------|-----------------------|---------------------------|-------------------------|----------------------------------------------|
| RESULTS FOR 2017-2018 |               |           |               | RESULTS FOR 2017-2018 |                           |                         |                                              |
| QUARTER               | NEW CLUB GOAL | NEW CLUBS | DROPPED CLUBS | QUARTER               | MEMBER GROWTH NET<br>GOAL | MEMBER GROWTH<br>ACTUAL | DROPPED MEMBERS ACTUAL (including transfers) |
| JULY/AUG/SEPT         | 3             | 8         | 0             | JULY/AUG/SEPT         | 35                        | 205                     | 174                                          |
| OCT/NOV/DEC           | 1             | 0         | 6             | OCT/NOV/DEC           | 70                        | 115                     | 227                                          |
| JAN/FEB/MAR           | 1             | 1         | 1             | JAN/FEB/MAR           | 20                        | 124                     | 42                                           |
| APR/MAY/JUNE          | 0             | 0         | 0             | APR/MAY/JUNE          | -25                       | 0                       | 0                                            |